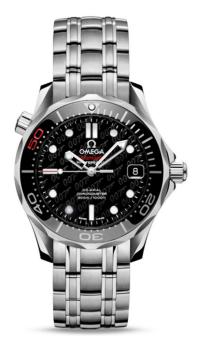

# seamaster 300 M

Steel on steel

#### MOVEMENT

Caliber: Omega 2507

The calibre 2507 has a bullet decoration on the rotor that rotates with the motion of the oscillating weight. Self-winding chronometer, Co-Axial escapement-equipped movement with rhodium-plated finish. Power reserve: 48 hours

#### CRYSTAL

Domed scratch-resistant sapphire crystal with anti-reflective treatment on both sides

ref: 212.30.36.20.51.001

### CASE & DIAL

Case: Steel Case Diameter: 36 mm Dial: Black

## WATER RESISTANCE 300 m (1000 feet)

#### **FEATURES**

Chronometer Date Diamonds Helium escape valve Limited edition Screw-in crown Transparent case back