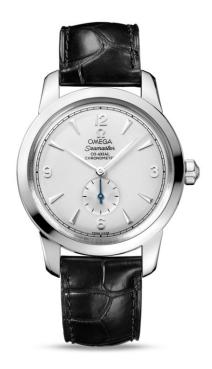

# SPECIALITIES OLYMPIC COLLECTION LONDON 2012

Steel-yellow gold on leather strap

ref: 522.23.39.20.02.001

#### **MOVEMENT**

Caliber: Omega 2202

Self-winding movement with hour-, minute-, and

small seconds-hands at 6 o'clock,

rhodium-plated finish. Co-Axial Escapement for greater precision stability and durability of the

movement.

Power reserve: 48 hours

## **CRYSTAL**

Domed scratch-resistant sapphire crystal with anti-reflective treatment on both sides

#### **CASE & DIAL**

Case: Steel-yellow gold Case Diameter: 39 mm

Dial: Silver

## WATER RESISTANCE

120 m (360 feet)

### **FEATURES**

Chronometer Limited edition Small seconds