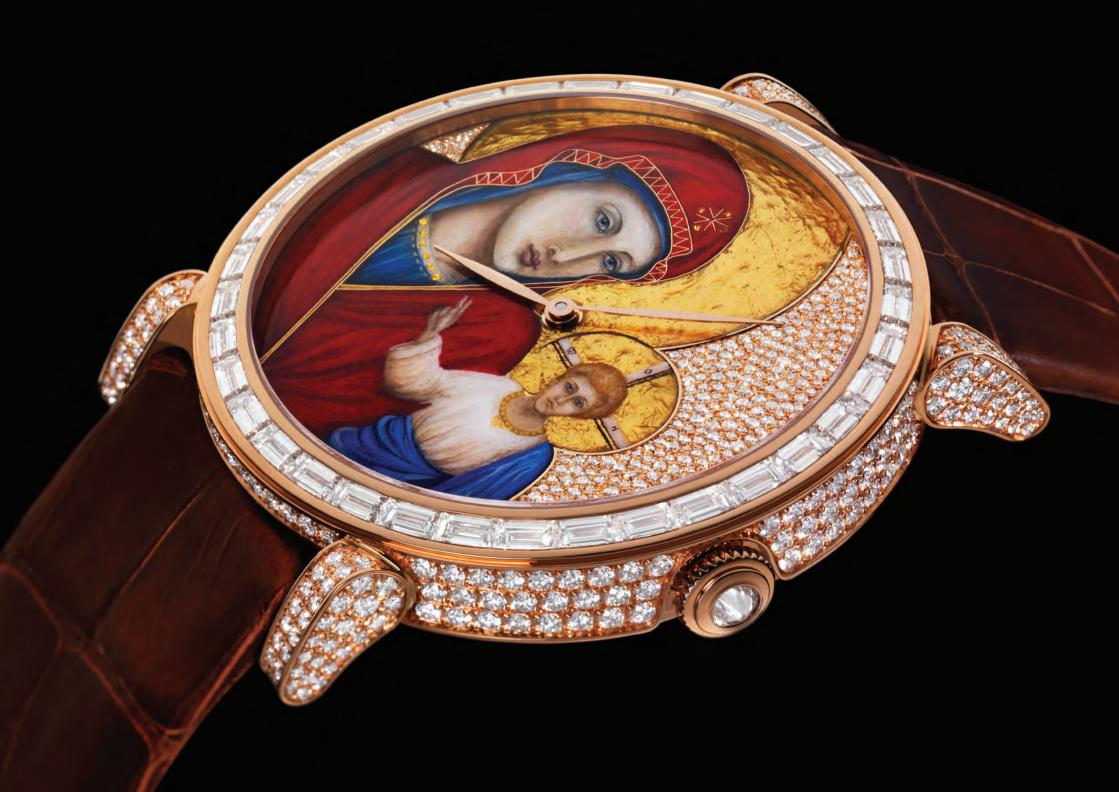

RONDO ICON Pièce unique

This creation underlines our key signature of Grand Feu enamelling. Several techniques (miniature painting, Cloisonné, Champlevé, insertions of paillons) are combined with gem setting (302 diamonds) to depict a colourful and timeless icon. Complementing our heritage in jewellery watchmaking, the 42mm red gold case, with diamond-encrusted crown, is set with 36 baguette-cut diamonds and 288 brilliant-cut diamonds. This magnificent timepiece also features an automatic movement, an alligator strap equipped with red gold deploying buckle set with 56 diamonds. It totals approximately 6.55ct.