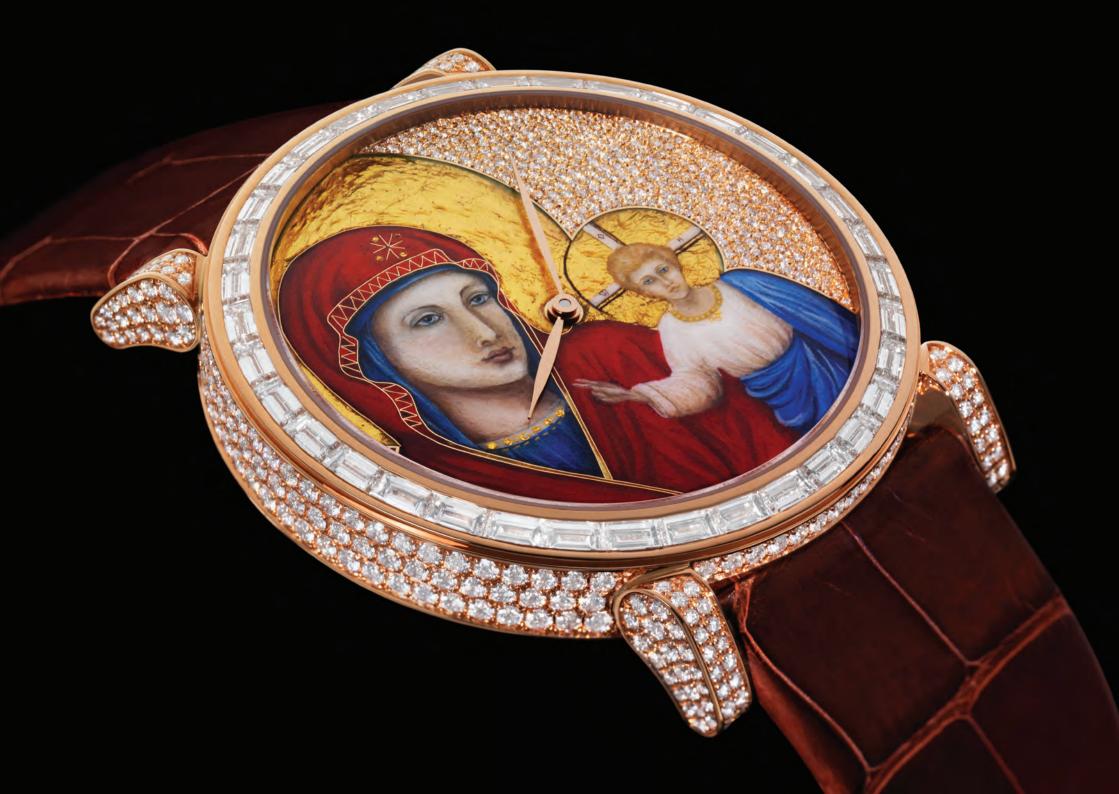

RONDO ICON Pièce unique

This creation underlines our key signature of Grand Feu enamelling. Several techniques (miniature painting, Cloisonné, Champlevé, insertions of paillons) are combined with gem setting (302 diamonds) to depict a colourful and timeless icon. Complementing our heritage in jewellery watchmaking, the 42mm red gold case, with diamond-encrusted crown, is set with 36 baguette-cut diamonds and 288 brilliant-cut diamonds. This magnificent timepiece also features an automatic movement, an alligator strap equipped with red gold deploying buckle set with 56 diamonds. It totals approximately 6.55ct.