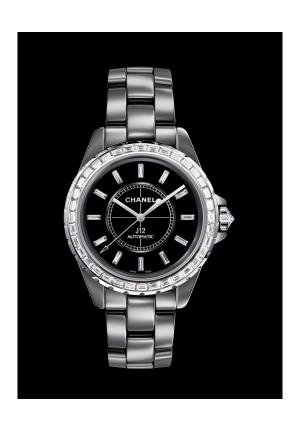

## J12 CHROMATIC BAGUETTE-CUT DIAMONDS

Titanium ceramic, a new highly scratch-resistant material.

Hardness close to that of sapphire.

Its unique color and sparkle are obtained by adding titanium to ceramic and then polishing with diamond powder.

Self-winding mechanical movement. 42-hour power reserve.

Bezel, crown and hands in 18-carat white gold.

Functions: hours, minutes, seconds.

36 brilliant-cut diamonds (~3.47 carats).

Black dial with 12 baguette-cut diamond indicators (~0.52 carats).

Brilliant-cut diamond crown (~0.15 carats).

Triple-folding buckle and case-back in titanium.

Water-resistance: 50 meters.

Diameter: 41 mm.