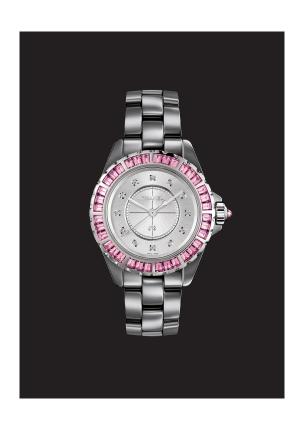

## J12 CHROMATIC BAGUETTE-CUT PINK SAPPHIRES

Titanium ceramic, a new highly scratch-resistant material.

Hardness close to that of sapphire.

Its unique color and sparkle are obtained by adding titanium to ceramic and then polishing with diamond powder.

High precision quartz movement.

Bezel in 18-carat white gold.

Rhodium-plated hands.

Functions: hours, minutes, seconds.

36 baguette-cut sapphires (~3.96 carats).

Silver-plated gray dial set with 12 diamond indicators

(~0.06 carats)

Crown in 18-carat gold and pink sapphire.

Triple-folding buckle and case-back in titanium.

Water-resistance: 50 meters.

Diameter: 33 mm.