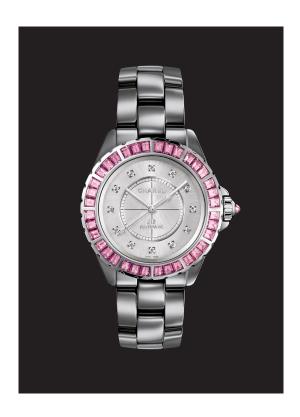

## J12 CHROMATIC BAGUETTE-CUT PINK SAPPHIRES

Titanium ceramic, a new highly scratch-resistant material.

Hardness close to that of sapphire.

Its unique color and sparkle are obtained by adding titanium to ceramic and then polishing with diamond powder.

Self-winding mechanical movement. 42-hour power reserve.

Bezel in 18-carat white gold.

Rhodium-plated hands.

Functions: hours, minutes, seconds.

36 baguette-cut sapphires (~6.12 carats).

Silver-plated gray dial set with 12 diamond indicators

(~0.09 carats).

Crown in 18-carat gold and pink sapphire.

Triple-folding buckle and case-back in titanium.

Water-resistance: 50 meters.

Diameter: 38 mm.