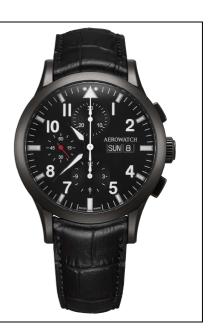

Like a cockpit instrument, the matt black dial features luminescent hour markers and hands for outstanding legibility, even in the dark. The well-organized indications of the *Chronographe Pilote* display the date and the day of the week.

With its black leather strap and black foldover clasp, the masculine watch cuts a good figure on any wrist.

The *Chronograph Pilote* is yet another Aerowatch debut that integrates all of the attributes of Swiss watchmaking ingenuity combined with an attractive price/performance ratio.

## Les Grandes Classiques – Pilote Chronograph Ref. A 61948 NO03

- Self-winding chronograph movement 13¼ (lines) Valjoux 7750
- 25 jewels 28,800 vibrations per hour
- Hour, minute, second, day of week, date at 3 o'clock
- 30 Min counter at 12 o'clock, 12H counter at 6 o'clock
- Steel case "Sandblasted" with black PVD
- 42.00mm diameter
- Transparent case-back
- screwed-in case-back with 6 screws
- Black Dial, luminescent hands and figures "Super-luminova"
- Domed sapphire crystal
- Water-resistant to 50 meters
- Black leather strap
- Price CHF / € on request